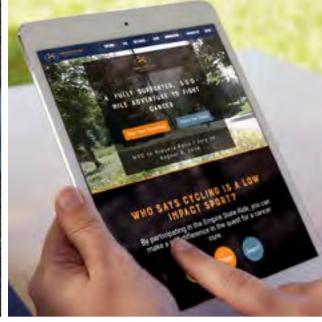

### **Empire State Ride**

# I GOT INTO CYCLING TO SAVE MY KNEES. I do it and to have force the same force means for good factor good and appropriate and save and appropriate appropriate appropriate and appropriate app